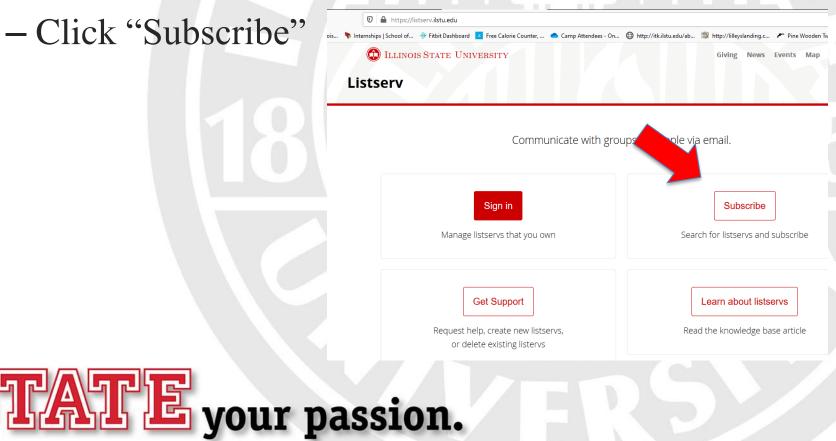

#### How to subscribe

- Step 1 Go to the listserv website
  - Go to https://listserv.ilstu.edu/

School of Information Technology

#### How to subscribe

- Step 2 Access the IT-INTERNSHIP-L list
  - Scroll down the list to find **IT-INTERNSHIP-L**
  - Click and follow directions to subscribe

| ← → C ŵ 🖄 🔽 🔽 ▲ https://listserv.ilstu.edu/scripts/wa.exe?INDEX=&p=6 |                           |                    |                                                              |
|----------------------------------------------------------------------|---------------------------|--------------------|--------------------------------------------------------------|
| G Google 🛛 🍬 Career Center - Illinois                                | 🔖 Internships   School of | 💠 Fitbit Dashboard | 🔀 Free Calorie Counter, 🜰 Camp Attendees - On 🔀 http://itk.i |
| Illinois State >                                                     |                           |                    |                                                              |
| ISWP-INQUIRT-L                                                       |                           | U                  | iswp-inquiry-riswp reacher inquiry                           |
| iswp-l                                                               |                           | 170                | ISWP-I Illinois State Writing Project                        |
| SWP-LEADERS-2005-L                                                   |                           | 14                 | iswp-leaders-2005-I Directors, TCs, Tech for 2005            |
| it-internship-l                                                      |                           | 375                | it-internship-I School of IT Announcements                   |
| IT-JOBINFO-L                                                         |                           | 25                 | it-jobinfo-l School of IT Job Information                    |
| it-news-l                                                            |                           | 1324               | it-news-I School of IT News                                  |
| 💣 ITGRAD-L                                                           |                           | 220                | itgrad-I IT Graduate Advising                                |
| ivalumni-l                                                           |                           | 29                 | ivalumni-I For alumni of InterVarsity at ISU                 |